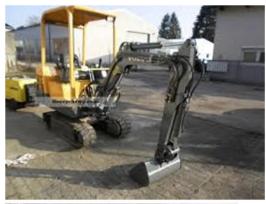

tion Division**

- Shearing Machine
- Hand Operated Shearing Machine
- CNC Bending Machine
- Cut off Machine
- Base Plate Jig
- Arc Welding Machine
- MIG Welding Machine
- TIG Welding Machine
- Hydraulic Press
- Fly Press
- Buffing Machine Flexible
- Buffing Machine Motorized
- Glass Bead Blasting





Fabrication Division machinery photo shots







#### Machining Division

- Band Sawing
- Power Sawing
- Lathe Cone Pulley Type
- Lathe Speed Belt Type
- Milling Machine
- Rubber Molding Press
- Bench Grinder
- Drilling Machine
- Tapping Machine
- CNC Turning Centre
- VMC Milling Pallet size 350mm X 600mm
- VMC Milling Pallet size 510mm X 1050mm
- VMC Milling Pallet size 720mm X 380mm





Machining Division machinery photo shots











































































#### **Export Products:**





#### **Special Products:**





Powered by DIYTrade.com



#### **Special Products:**





#### **Special Products:**









#### **Special Titanium Products:**









#### **Special Purpose Machines developed:**

- > Tube Mill for S.S. Bellow Manufacturing
- Elastomer Bellow Forming Machine
- Automatic Pressure Testing Machine
- Automatic Bode Welding Machine
- Stainless Steel Hose Forming Machine
- S.S. Flexible Hose Life cycle Testing Machine



#### **Our Most Trusted Customers:**

































#### **Our Most Trusted Customers:**









**21 Century Polymers** 

















#### **Our Most Trusted Customers:**