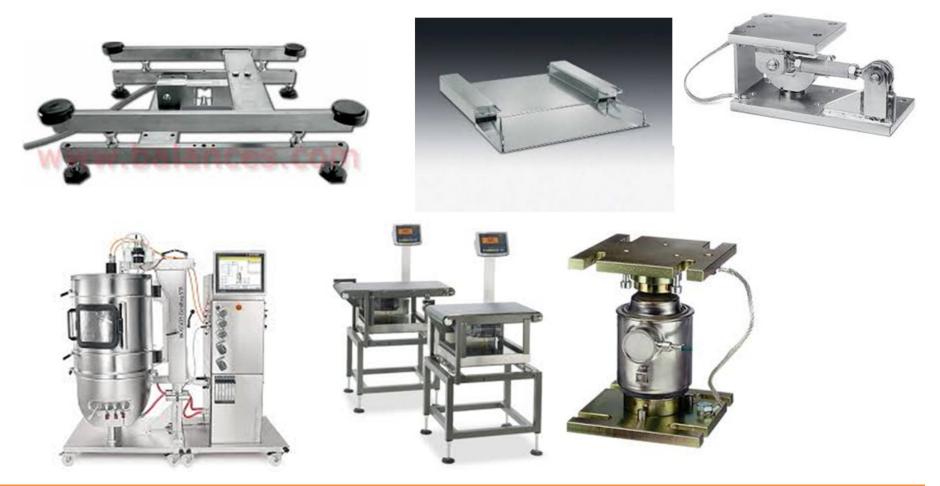

#### **Fabrication Division**

- Shearing Machine
- Hand Operated Shearing Machine
- CNC Bending Machine
- Cut off Machine
- Base Plate Jig
- Arc Welding Machine
- MIG Welding Machine
- TIG Welding Machine
- Hydraulic Press
- Fly Press
- Buffing Machine Flexible
- Buffing Machine Motorized
- Glass Bead Blasting





Fabrication Division machinery photo shots







#### Machining Division

- Band Sawing
- Power Sawing
- Lathe Cone Pulley Type
- Lathe Speed Belt Type
- Milling Machine
- Rubber Molding Press
- Bench Grinder
- Drilling Machine
- Tapping Machine
- CNC Turning Centre
- VMC Milling Pallet size 350mm X 600mm
- VMC Milling Pallet size 510mm X 1050mm
- VMC Milling Pallet size 720mm X 380mm





Machining Division machinery photo shots











































































#### **Export Products:**





#### **Special Products:**





Powered by DIYTrade.com



#### **Special Products:**





#### **Special Products:**









#### **Special Titanium Products:**









#### **Special Purpose Machines developed:**

- > Tube Mill for S.S. Bellow Manufacturing
- Elastomer Bellow Forming Machine
- Automatic Pressure Testing Machine
- Automatic Bode Welding Machine
- Stainless Steel Hose Forming Machine
- S.S. Flexible Hose Life cycle Testing Machine



#### **Our Most Trusted Customers:**

































#### **Our Most Trusted Customers:**









**21 Century Polymers** 

















#### **Our Most Trusted Customers:**