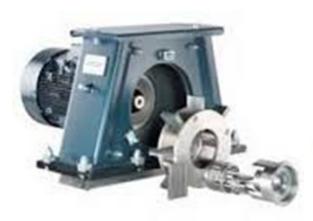

#### Machining Division

- Band Sawing
- Power Sawing
- Lathe Cone Pulley Type
- Lathe Speed Belt Type
- Milling Machine
- Rubber Molding Press
- Bench Grinder
- Drilling Machine
- Tapping Machine
- CNC Turning Centre
- VMC Milling Pallet size 350mm X 600mm
- VMC Milling Pallet size 510mm X 1050mm
- VMC Milling Pallet size 720mm X 380mm

Machining Division machinery photo shots