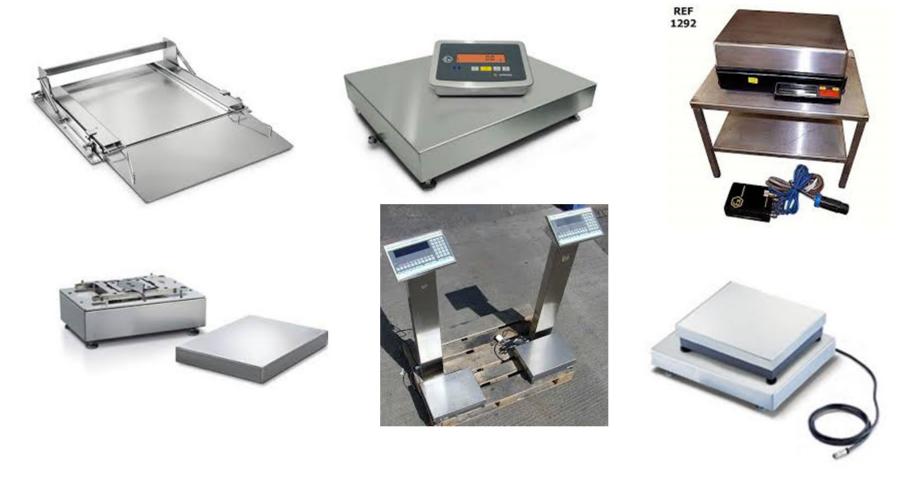

S.S.





#### **Fabrication Division**

- Shearing Machine
- Hand Operated Shearing Machine
- CNC Bending Machine
- Cut off Machine
- Base Plate Jig
- Arc Welding Machine
- MIG Welding Machine
- TIG Welding Machine
- Hydraulic Press
- Fly Press
- Buffing Machine Flexible
- Buffing Machine Motorized
- Glass Bead Blasting





Fabrication Division machinery photo shots







#### Machining Division

- Band Sawing
- Power Sawing
- Lathe Cone Pulley Type
- Lathe Speed Belt Type
- Milling Machine
- Rubber Molding Press
- Bench Grinder
- Drilling Machine
- Tapping Machine
- CNC Turning Centre
- VMC Milling Pallet size 350mm X 600mm
- VMC Milling Pallet size 510mm X 1050mm
- VMC Milling Pallet size 720mm X 380mm





Machining Division machinery photo shots











































































#### **Export Products:**





#### **Special Products:**





Powered by DIYTrade.com



#### **Special Products:**





#### **Special Products:**









#### **Special Titanium Products:**









#### **Special Purpose Machines developed:**

- > Tube Mill for S.S. Bellow Manufacturing
- Elastomer Bellow Forming Machine
- Automatic Pressure Testing Machine
- Automatic Bode Welding Machine
- Stainless Steel Hose Forming Machine
- S.S. Flexible Hose Life cycle Testing Machine



#### **Our Most Trusted Customers:**

































#### **Our Most Trusted Customers:**









**21 Century Polymers** 

















#### **Our Most Trusted Customers:**