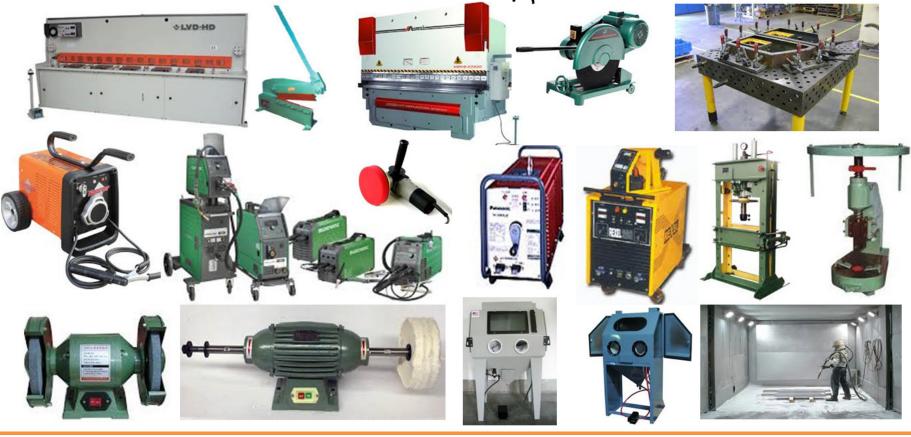

#### **Fabrication Division**

- Shearing Machine
- Hand Operated Shearing Machine
- CNC Bending Machine
- Cut off Machine
- Base Plate Jig
- Arc Welding Machine
- MIG Welding Machine
- TIG Welding Machine
- Hydraulic Press
- Fly Press
- Buffing Machine Flexible
- Buffing Machine Motorized
- Glass Bead Blasting

Fabrication Division machinery photo shots