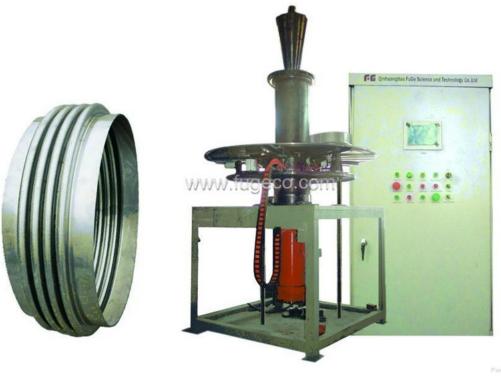

#### **Special Purpose Machines developed:**

- > Tube Mill for S.S. Bellow Manufacturing
- Elastomer Bellow Forming Machine
- Automatic Pressure Testing Machine
- Automatic Bode Welding Machine
- Stainless Steel Hose Forming Machine
- S.S. Flexible Hose Life cycle Testing Machine