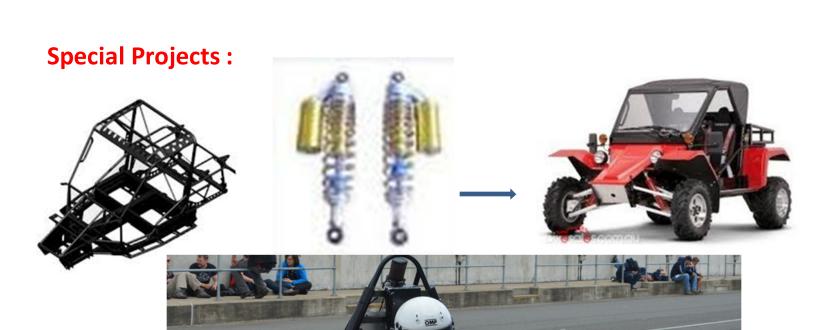

e
- TIG Welding Machine
- Hydraulic Press
- Fly Press
- Buffing Machine Flexible
- Buffing Machine Motorized
- Glass Bead Blasting





Fabrication Division machinery photo shots







#### Machining Division

- Band Sawing
- Power Sawing
- Lathe Cone Pulley Type
- Lathe Speed Belt Type
- Milling Machine
- Rubber Molding Press
- Bench Grinder
- Drilling Machine
- Tapping Machine
- CNC Turning Centre
- VMC Milling Pallet size 350mm X 600mm
- VMC Milling Pallet size 510mm X 1050mm
- VMC Milling Pallet size 720mm X 380mm





Machining Division machinery photo shots











































































#### **Export Products:**





#### **Special Products:**





Powered by DIYTrade.com



#### **Special Products:**





#### **Special Products:**









#### **Special Titanium Products:**









#### **Special Purpose Machines developed:**

- > Tube Mill for S.S. Bellow Manufacturing
- Elastomer Bellow Forming Machine
- Automatic Pressure Testing Machine
- Automatic Bode Welding Machine
- Stainless Steel Hose Forming Machine
- S.S. Flexible Hose Life cycle Testing Machine



#### **Our Most Trusted Customers:**

































#### **Our Most Trusted Customers:**









**21 Century Polymers** 

















#### **Our Most Trusted Customers:**