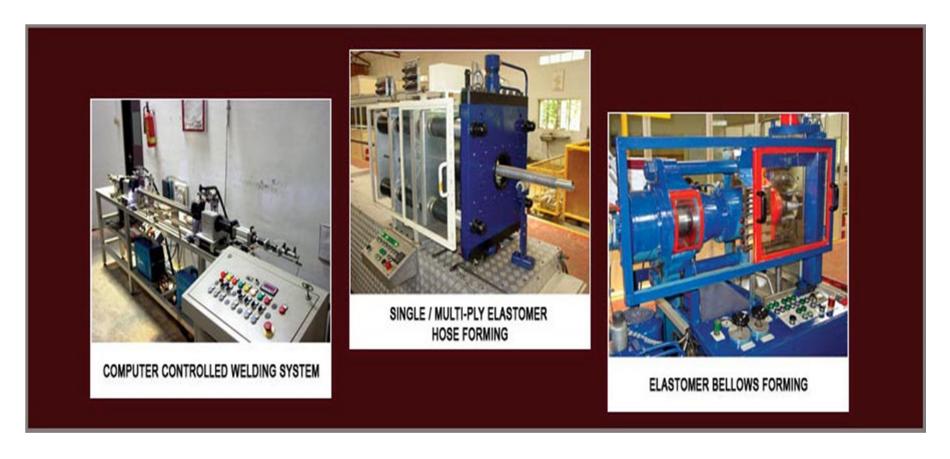

#### **Special Purpose Machines developed:**

- > Tube Mill for S.S. Bellow Manufacturing
- Elastomer Bellow Forming Machine
- Automatic Pressure Testing Machine
- Automatic Bode Welding Machine
- Stainless Steel Hose Forming Machine
- S.S. Flexible Hose Life cycle Testing Machine