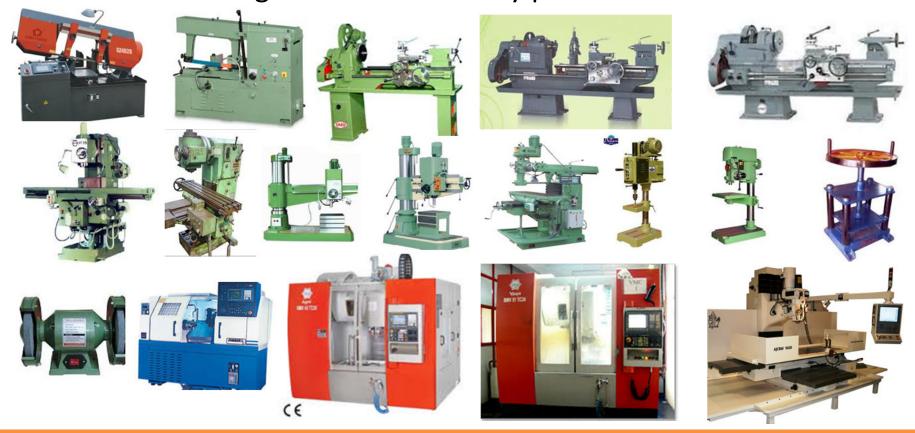

#### Machining Division

- Band Sawing
- Power Sawing
- Lathe Cone Pulley Type
- Lathe Speed Belt Type
- Milling Machine
- Rubber Molding Press
- Bench Grinder
- Drilling Machine
- Tapping Machine
- CNC Turning Centre
- VMC Milling Pallet size 350mm X 600mm
- VMC Milling Pallet size 510mm X 1050mm
- VMC Milling Pallet size 720mm X 380mm

Machining Division machinery photo shots